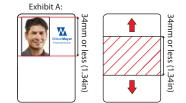

## Personalizing a Blank Card with a Half-Panel Ribbon

Half-sized YMC Panels: Full-color images and graphics can be printed anywhere on the card. The maximum color print area is 34 millimeters in height when the card is in portrait position. (See red lines in Exhibit A.)

## Personalizing a Pre-Printed Card with a Half-Panel Ribbon

Half-sized YMC Panels: Full-color images and graphics can be printed anywhere on the card. The maximum color print area is 34 millimeters in length when the card is in landscape position. (See red lines in Exhibit A.)