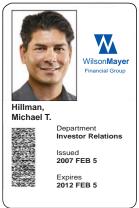

printing a color photo or graphic (34mm maximum length), plus a black bar code, image or text anywhere on the card surface. The full-sized overlay (O) panel covers the entire card surface to protect all printed information. Available for Fargo DTC300, DTC400 and Persona C30 printers.

## Personalizing a Blank Card with a Half-Panel Ribbon



Half-sized YMC Panels: Full-color images and graphics can be printed anywhere on the card. The maximum color print area is 34 millimeters in height when the card is in portrait position. (See red lines in Exhibit A.)



Full-sized Resin Black (K) Panel: Black text or bar code may be printed anywhere on the card. (See red boxes in Exhibit B.)

Full-sized Overlay (O) Panel: Covers entire card surface. (See red lines in Exhibit C.)



PERSONALIZED CARD



## Personalizing a Pre-Printed Card with a Half-Panel Ribbon

Half-sized YMC Panels: Full-color images and graphics can be printed anywhere on the card. The maximum color print area is 34 millimeters in length when the card is in landscape position. (See red lines in Exhibit A.)



Full-sized Resin Black (K) Panel: Black text or bar code may be printed anywhere on the card. (See red boxes in Exhibit B.)

Full-sized Overlay (O) Panel: Covers entire card surface. (See red lines in Exhibit C.)

Exhibit C:



PERSONALIZED CARD





PRE-PRINTED CARD