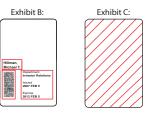

Full-sized Resin Black (K) Panel: Black text or bar code may be printed anywhere on the card. (See red boxes in Exhibit B.)

Full-sized Overlay (O) Panel: Covers entire card surface. (See red lines in Exhibit C.)