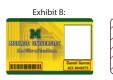

Full-sized Resin Black (K) Panel: Black text or bar code may be printed anywhere on the card. (See red boxes in Exhibit B.)

Full-sized Overlay (O) Panel: Covers entire card surface. (See red lines in Exhibit C.)