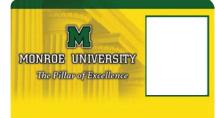

## Personalizing a Pre-Printed Card with a Half-Panel Ribbon

Half-sized YMC Panels: Full-color images and graphics can be printed anywhere on the card. The maximum color print area is 34 millimeters in length when the card is in landscape position. (See red lines in Exhibit A.)

Full-sized Resin Black (K) Panel: Black text or bar code may be printed anywhere on the card. (See red boxes in Exhibit B.)

Full-sized Overlay (O) Panel: Covers entire card surface. (See red lines in Exhibit C.)

Exhibit C:

PERSONALIZED CARD

PRE-PRINTED CARD