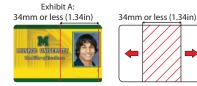

## Personalizing a Blank Card with a Half-Panel Ribbon

Half-sized YMC Panels: Full-color images and graphics can be printed anywhere on the card. The maximum color print area is 34 millimeters in height when the card is in portrait position. (See red lines in Exhibit A.)

## Personalizing a Pre-Printed Card with a Half-Panel Ribbon

Half-sized YMC Panels: Full-color images and graphics can be printed anywhere on the card. The maximum color print area is 34 millimeters in length when the card is in landscape position. (See red lines in Exhibit A.)