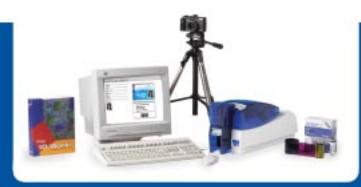

#### **COMPLETE SOLUTIONS**

The Datacard SP55 card printer offers seamless compatibility with Datacard® identification software and capture solutions to create powerful photo ID systems. We offer software and capture products for every card program and every budget.