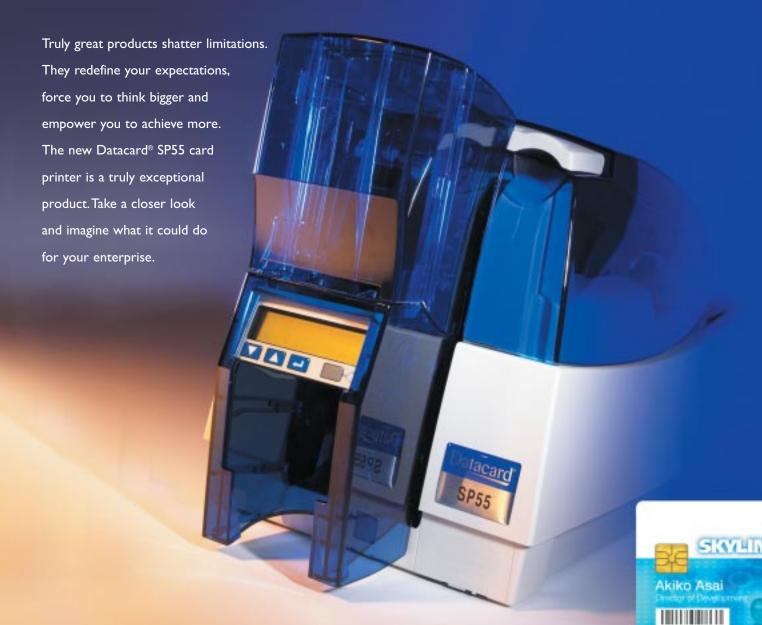

# DATACARD® SP55 CARD PRINTER ELEVATE YOUR EXPECTATIONS

# IMAGINE WHAT IT COULD DO FOR YOUR ENTERPRISE

# Infuse great energy into your card program

#### Choosing the right printer is critical

The powerful Datacard SP55 card printer offers the speed and features to meet your current requirements and the flexibility to keep pace with changes in your card program.