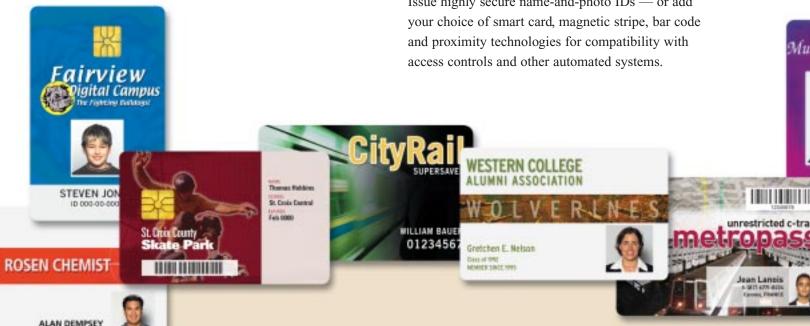

### **High-impact solution** for a variety of markets

#### Corporate ID and access control

Issue highly secure name-and-photo IDs — or add

#### Student and staff IDs

The Datacard SP55 card printer empowers schools, colleges and universities to control costs with efficient operation, as well as handle peak periods with speeds of 180 cards per hour.

#### **Retail loyalty programs**

Drive revenue and increase customer spending with loyalty programs and gift card sales. Our quiet, fast and easy-to-use printer lets you execute card programs without adding staff or dramatically increasing costs. Magnetic stripe, bar code and smart card options are ideal for points programs.

#### Patient and staff IDs

A strong patient and staff ID program, powered by the new Datacard SP55 card printer, can help you cut costs and create a secure environment. Smart card, magnetic stripe and bar code options provide platforms for privacy, automation and cost reduction. A built-in Ethernet capability lets you locate printers anywhere on your network.

#### Resorts, hotels and casinos

Want to make guests feel like they belong? The Datacard SP55 card printer lets you personalize high-quality, multipurpose guest or VIP cards — to increase loyalty, spending and profits.