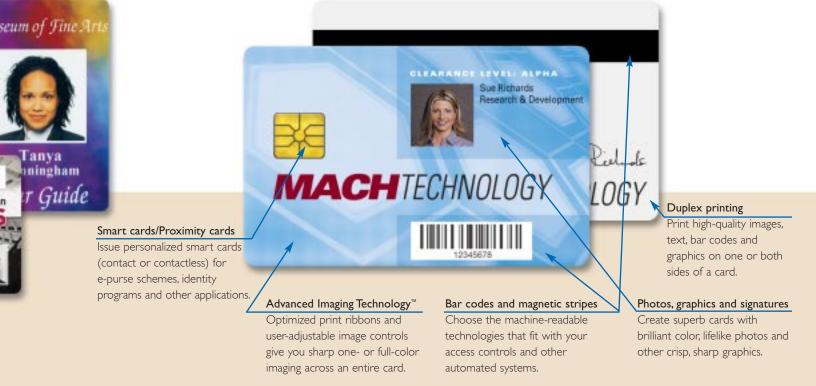

#### SUPERIOR IMAGE QUALITY

Advanced Imaging Technology<sup>™</sup> delivers crisper, sharper images and industry-leading card quality.

#### **Edge-to-edge printing**

High-quality, edge-to-edge printing delivers more attractive cards and a more professional look.

#### Simplex and duplex printing

You can configure the printer for one- or two-sided printing, depending upon your card design.

#### Proximity, magnetic stripe and smart card

Choose any combination of proximity, magnetic stripe or smart card technology for access control and other automated systems. Each of these machine-readable technologies can be quickly added to the printer as your needs change.