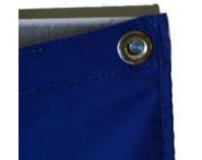

## Portable Photo Backdrop Stand

Assembly Instruction Sheet

Step Five: Remove the Velcro Tape from the Top Cross bar. Attach Backdrop to Top Cross Bar by hooking the backdrop grommet on the nipple on one side. Line up the Velcro, and pulling tightly across to the other side, snap the grommet over the nipple on the other side so as to carefully line up both sides of the Velcro.