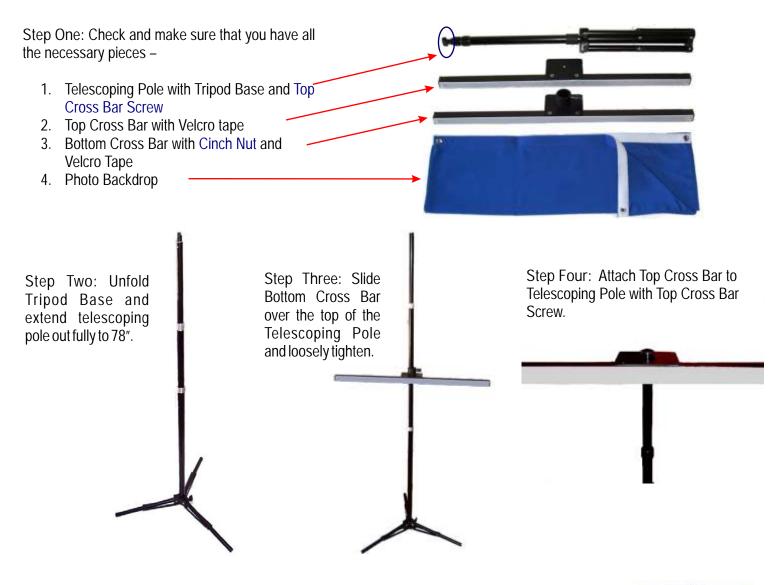

## Portable Photo Backdrop Stand

Assembly Instruction Sheet

Step Five: Remove the Velcro Tape from the Top Cross bar. Attach Backdrop to Top Cross Bar by hooking the backdrop grommet on the nipple on one side. Line up the Velcro, and pulling tightly across to the other side, snap the grommet over the nipple on the other side so as to carefully line up both sides of the Velcro.

Step Six: Repeat the same procedure for the bottom edge of the Backdrop. Do not tighten bottom bar completely until the Backdrop is lined up on the top and bottom – Then pull the Bottom Cross Bar down to take out the slack and wrinkles from the Backdrop–Well Done!