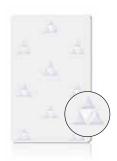

Tross section

Security embedded IN the card...
Fargo Translucent and Metallized Foil Cards are created via a precise foil LAYERING process.
The foil is embedded IN the card and the tamper-evident image appears BELOW the surface of the card. No clear space is necessary for printing on these types of cards.