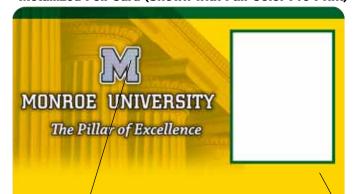

## Which type of visual security is right for your organization's card design?

Cross section

Security embedded ON the card...
Fargo HoloMark and VeriMark Cards are created via a precise foil hot STAMPING process. The foil is embedded ON the card, and the tamper-evident image appears ABOVE the surface of the card. Your design must allow a clear space around the mark for printing on these types of cards.

Tross section

Security embedded IN the card...
Fargo Translucent and Metallized Foil Cards are created via a precise foil LAYERING process.
The foil is embedded IN the card and the tamper-evident image appears BELOW the surface of the card. No clear space is necessary for printing on these types of cards.