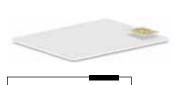

## Which type of visual security is right for your organization's card design?

Cross section

Security embedded ON the card...
Fargo HoloMark and VeriMark Cards are created via a precise foil hot STAMPING process. The foil is embedded ON the card, and the tamper-evident image appears ABOVE the surface of the card. Your design must allow a clear space around the mark for printing on these types of cards.