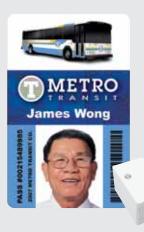

## Custom Translucent Foil Card A custom design solution with your translucent foil graphic embedded below the surface.

Custom-designed translucent holograms are embedded in the card stock — just below the surface — for maximum durability and security. The design can incorporate customized Visual Security Elements. Ideal for designs where printing will cover the embedded image and create a translucent "watermark" effect on the card.

#### **Custom Translucent Holographic Artwork**

Your custom translucent hologram is securely embedded inside the card's construction — just below the surface. Provides maximum durability and resistance to counterfeiting or tampering. Available in unprinted and pre-printed cards.

#### **Translucent Foil Card**