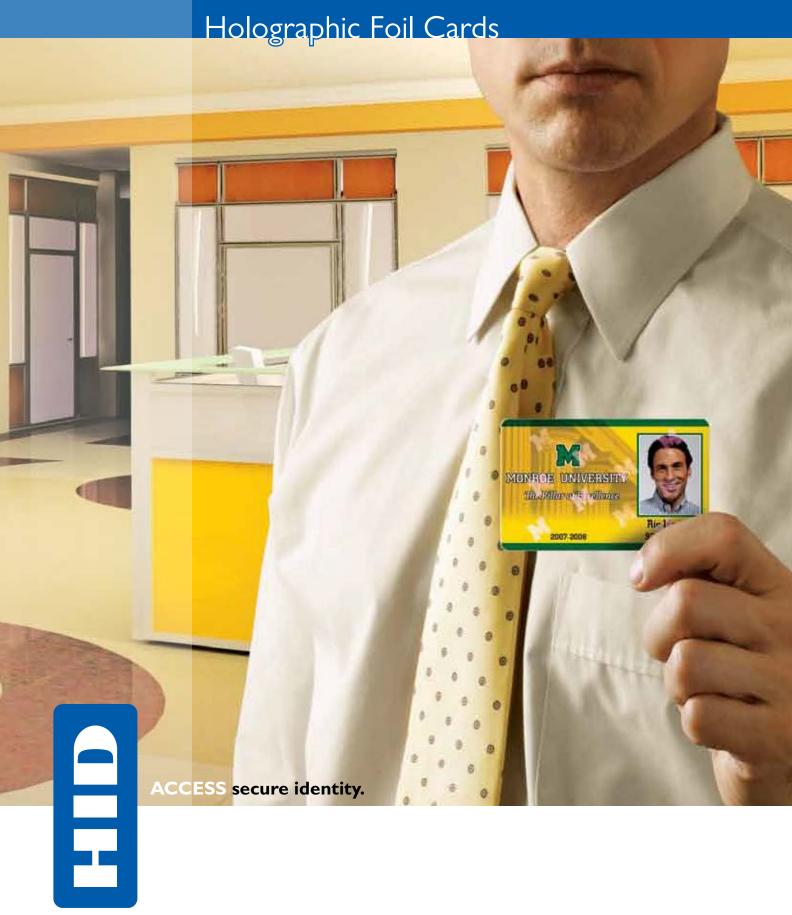

## Holographic Foil Cards

## Deterrence against ID card forgery begins with the cards themselves.

## Fargo Holographic Foil Cards protect your organization's ID cards without the need for lamination equipment.

A photo ID printed on a plain white plastic card has no protection against counterfeiters. Adding a holographic overlaminate is the usual solution. But what if your card identity system lacks that capability?

Fargo Holographic Foil Cards are the answer. They provide a high level of protection by making their visual security elements part of the card itself. Holographic foil elements are either embedded on the card surface, or just below the surface — beyond the reach of counterfeiters. Either way, Holographic Foil Cards make your IDs secure, all by themselves.