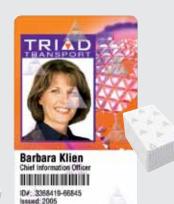

# Custom Metallized Foil Card A custom design solution with your metallized foil graphic embedded below the surface.

Custom-designed, metallized holograms are securely layered inside the card's construction — just below the surface. This provides maximum durability and resistance to counterfeiting or tampering. Metallized Holographic Foil Cards are ideal for organizations that desire a sense of security and a sense of style in their cards.

#### **Metallized Foil Card (Shown with Full-Color Pre-Print)**

#### Custom **Metallized Holographic** Artwork

Your custom metallized hologram is securely layered inside the card's construction — just below the surface — for maximum durability and resistance to counterfeiting. Available in unprinted and pre-printed cards.