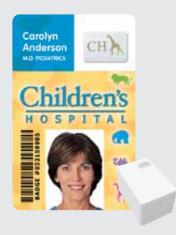

#### Custom **Micro Text**

NO FRAUD

This microscopic type is so detailed, it cannot be duplicated via dyesublimation, inkjet or laser printers. Carefully placed within a line or an element of artwork, it appears only under magnification. Here, the words "NO FRAUD" are seen in the green border around the photo.

#### Custom **Invisible UV Ink**

Invisible to the naked eye, these covert graphics come to life and turn red when viewed under ultraviolet light.