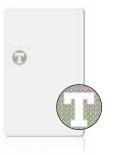

## Which type of visual security is right for your organization's card design?

Cross section

Security embedded ON the card...
Fargo HoloMark and VeriMark Cards are created via a precise foil hot STAMPING process. The foil is embedded ON the card, and the tamper-evident image appears ABOVE the surface of the card. Your design must allow a clear space around the mark for printing on these types of cards.