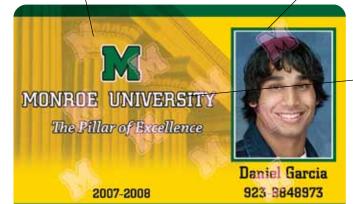

#### Custom Verimark™ Card A quick and affordable solution featuring your custom graphic on an opaque 2D foil.

Utilizing a precise hot stamp process, Fargo embeds your organization's logo, text or graphics onto a silver metallic foil to produce an easy-to-verify visual counterfeit deterrent. Durable, distinctive and difficult to counterfeit, VeriMark Cards are perfect for organizations that want to add personalized visual security with minimum cost and delivery time.

Custom VeriMark Cards feature your 2D logo, text or graphics embedded in gold onto a durable silver foil

#### Custom VeriMark Foil (shown on previous page)

Custom VeriMark Cards feature your 2D logo, text or graphics embedded in gold onto a durable silver foil.