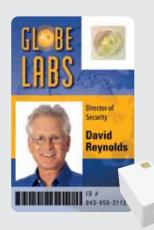

#### Custom Verimark™ Card A quick and affordable solution featuring your custom graphic on an opaque 2D foil.

Utilizing a precise hot stamp process, Fargo embeds your organization's logo, text or graphics onto a silver metallic foil to produce an easy-to-verify visual counterfeit deterrent. Durable, distinctive and difficult to counterfeit, VeriMark Cards are perfect for organizations that want to add personalized visual security with minimum cost and delivery time.

Custom VeriMark Cards feature your 2D logo, text or graphics embedded in gold onto a durable silver foil

#### Custom VeriMark Foil (shown on previous page)

Custom VeriMark Cards feature your 2D logo, text or graphics embedded in gold onto a durable silver foil.