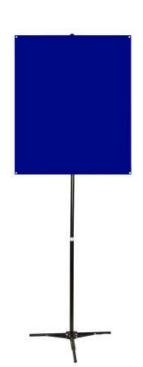

## **Assembly Instruction Sheet**

Step Five: Remove the Velcro Tape from the Top Cross bar. Attach Backdrop to Top Cross Bar by hooking the backdrop grommet on the nipple on one side. Line up the Velcro, and pulling tightly across to the other side, snap the grommet over the nipple on the other side so as to carefully line up both sides of the Velcro.

Step Six: Repeat the same procedure for the bottom edge of the Backdrop. Do not tighten bottom bar completely until the Backdrop is lined up on the top and bottom – Then pull the Bottom Cross Bar down to take out the slack and wrinkles from the Backdrop-Well Done!