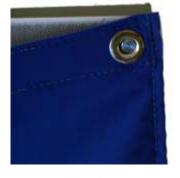

## **Assembly Instruction Sheet**

Step Five: Remove the Velcro Tape from the Top Cross bar. Attach Backdrop to Top Cross Bar by hooking the backdrop grommet on the nipple on one side. Line up the Velcro, and pulling tightly across to the other side, snap the grommet over the nipple on the other side so as to carefully line up both sides of the Velcro.

Step Six: Repeat the same procedure for the bottom edge of the Backdrop. Do not tighten bottom bar completely until the Backdrop is lined up on the top and bottom – Then pull the Bottom Cross Bar down to take out the slack and wrinkles from the Backdrop-Well Done!