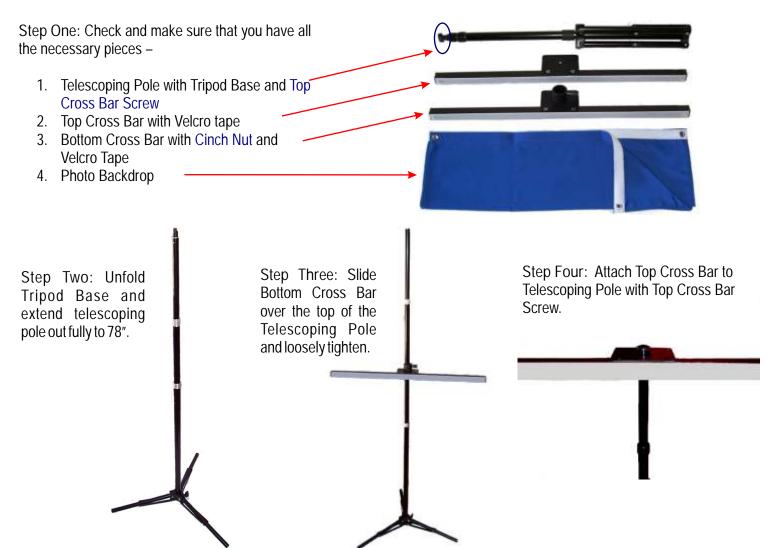

## **Assembly Instruction Sheet**

Step Five: Remove the Velcro Tape from the Top Cross bar. Attach Backdrop to Top Cross Bar by hooking the backdrop grommet on the nipple on one side. Line up the Velcro, and pulling tightly across to the other side, snap the grommet over the nipple on the other side so as to carefully line up both sides of the Velcro.

Step Six: Repeat the same procedure for the bottom edge of the Backdrop. Do not tighten bottom bar completely until the Backdrop is lined up on the top and bottom – Then pull the Bottom Cross Bar down to take out the slack and wrinkles from the Backdrop-Well Done!