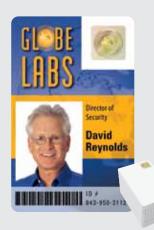

#### Custom Verimark™ Card A quick and affordable solution featuring your custom graphic on an opaque 2D foil.

Utilizing a precise hot stamp process, Fargo embeds your organization's logo, text or graphics onto a silver metallic foil to produce an easy-to-verify visual counterfeit deterrent. Durable, distinctive and difficult to counterfeit, VeriMark Cards are perfect for organizations that want to add personalized visual security with minimum cost and delivery time.

Custom VeriMark Cards feature your 2D logo, text or graphics embedded in gold onto a durable silver foil