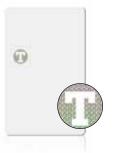

## Which type of visual security is right for your organization's card design?

Cross section

Security embedded ON the card...
Fargo HoloMark and VeriMark Cards are created via a precise foil hot STAMPING process. The foil is embedded ON the card, and the tamper-evident image appears ABOVE the surface of the card. Your design must allow a clear space around the mark for printing on these types of cards.

#### Custom Verimark™ Card A quick and affordable solution featuring your custom graphic on an opaque 2D foil.

Utilizing a precise hot stamp process, Fargo embeds your organization's logo, text or graphics onto a silver metallic foil to produce an easy-to-verify visual counterfeit deterrent. Durable, distinctive and difficult to counterfeit, VeriMark Cards are perfect for organizations that want to add personalized visual security with minimum cost and delivery time.

Custom VeriMark Cards feature your 2D logo, text or graphics embedded in gold onto a durable silver foil

#### Custom VeriMark Foil (shown on previous page)

Custom VeriMark Cards feature your 2D logo, text or graphics embedded in gold onto a durable silver foil.