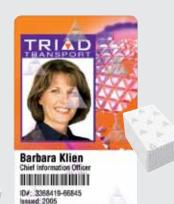

# Custom Metallized Foil Card A custom design solution with your metallized foil graphic embedded below the surface.

Custom-designed, metallized holograms are securely layered inside the card's construction — just below the surface. This provides maximum durability and resistance to counterfeiting or tampering. Metallized Holographic Foil Cards are ideal for organizations that desire a sense of security and a sense of style in their cards.

Custom Metallized Foil Cards are also available pre-printed. Ask your authorized Fargo integrator for details.