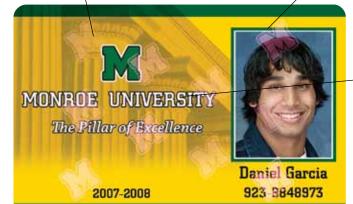

#### Custom Verimark™ Card A quick and affordable solution featuring your custom graphic on an opaque 2D foil.

Utilizing a precise hot stamp process, Fargo embeds your organization's logo, text or graphics onto a silver metallic foil to produce an easy-to-verify visual counterfeit deterrent. Durable, distinctive and difficult to counterfeit, VeriMark Cards are perfect for organizations that want to add personalized visual security with minimum cost and delivery time.

Custom VeriMark Cards feature your 2D logo, text or graphics embedded in gold onto a durable silver foil

#### Custom Holomark™ Card Your custom 3D image in a distinctive, high-resolution holographic mark.

Fargo turns the graphic of your choice into a one-of-a-kind hologram that's permanently embedded onto the surface of your card. The result is a visually dynamic card that's virtually impossible to duplicate, yet easy to validate. Custom HoloMark Cards provide significant non-laminated protection against ID counterfeiting. Standard HoloMark design also available.

Custom HoloMark Cards feature your customdesigned hologram with multiple diffractive angles, nano text and laser-viewable images. Available in gold or silver.