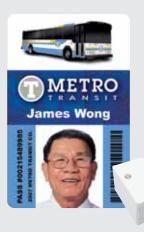

#### Custom Holomark™ Card Your custom 3D image in a distinctive, high-resolution holographic mark.

Fargo turns the graphic of your choice into a one-of-a-kind hologram that's permanently embedded onto the surface of your card. The result is a visually dynamic card that's virtually impossible to duplicate, yet easy to validate. Custom HoloMark Cards provide significant non-laminated protection against ID counterfeiting. Standard HoloMark design also available.

Custom HoloMark Cards feature your customdesigned hologram with multiple diffractive angles, nano text and laser-viewable images. Available in gold or silver.