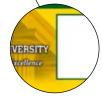

# Custom Metallized Foil Card A custom design solution with your metallized foil graphic embedded below the surface.

Custom-designed, metallized holograms are securely layered inside the card's construction — just below the surface. This provides maximum durability and resistance to counterfeiting or tampering. Metallized Holographic Foil Cards are ideal for organizations that desire a sense of security and a sense of style in their cards.

#### Custom **Metallized Holographic** Artwork

Your custom metallized hologram is securely layered inside the card's construction — just below the surface — for maximum durability and resistance to counterfeiting. Available in unprinted and pre-printed cards.