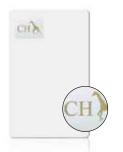

#### Custom Verimark™ Card A quick and affordable solution featuring your custom graphic on an opaque 2D foil.

Utilizing a precise hot stamp process, Fargo embeds your organization's logo, text or graphics onto a silver metallic foil to produce an easy-to-verify visual counterfeit deterrent. Durable, distinctive and difficult to counterfeit, VeriMark Cards are perfect for organizations that want to add personalized visual security with minimum cost and delivery time.

Custom VeriMark Cards feature your 2D logo, text or graphics embedded in gold onto a durable silver foil

#### Custom VeriMark Foil (shown on previous page)

Custom VeriMark Cards feature your 2D logo, text or graphics embedded in gold onto a durable silver foil.