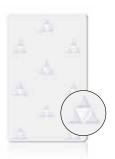

Tross section

Security embedded IN the card...
Fargo Translucent and Metallized Foil Cards are created via a precise foil LAYERING process.
The foil is embedded IN the card and the tamper-evident image appears BELOW the surface of the card. No clear space is necessary for printing on these types of cards.

## Custom Translucent Foil Card A custom design solution with your translucent foil graphic embedded below the surface.

Custom-designed translucent holograms are embedded in the card stock — just below the surface — for maximum durability and security. The design can incorporate customized Visual Security Elements. Ideal for designs where printing will cover the embedded image and create a translucent "watermark" effect on the card.

#### **Custom Translucent Holographic Artwork**

Your custom translucent hologram is securely embedded inside the card's construction — just below the surface. Provides maximum durability and resistance to counterfeiting or tampering. Available in unprinted and pre-printed cards.

#### **Translucent Foil Card**