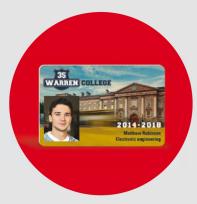

## SO, HOW DO YOU IDENTIFY YOUR STUDENTS?

# PRINT ALL YOUR STUDENT ID BADGES ON PLASTIC CARDS ON DEMAND

#### CREATE BADGES FOR MULTIPLE APPLICATIONS

With Evolis solutions, you can customize and print all kinds of badges:

- Student ID cards and school ID cards
- Teachers' badges
- Media library cards
- Cafeteria cards
- Visitor badges