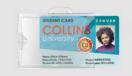

# PRINT ALL YOUR STUDENT ID BADGES ON PLASTIC CARDS ON DEMAND

#### CREATE BADGES FOR MULTIPLE APPLICATIONS

With Evolis solutions, you can customize and print all kinds of badges:

- Student ID cards and school ID cards
- Teachers' badges
- Media library cards
- Cafeteria cards
- Visitor badges