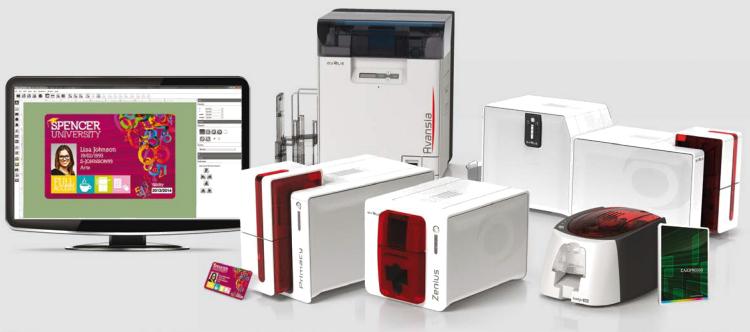

## CUSTOMIZATION SOLUTIONS DESIGNED TO MEET YOUR NEEDS

## TURNKEY SOLUTIONS FOR STANDARD AND ADVANCED ID CARD PRODUCTION

- Encoding, printing and lamination: depending on the printer model, data can be encoded on cards, color or monochrome designs can be printed and, in order to protect the cards, a lamination film can be applied. These operations can be performed in one single pass.
- Ease of use: create your design in just a few clicks with the accompanying software and operate the card printer just as easily as any standard desktop printer.
- Performance: Evolis printers produce professional-quality badges in record time and can be used in a Mac or PC environment. They can also integrate and combine various encoding options (magnetic stripe, contact or contactless chip).
- Connection to your databases: produce a series of badges by importing student data from your IT systems.
- Low-cost consumables: Evolis printing ribbons are easy to use, guarantee optimal graphic output and due to their high capacity, ensure that printers are highly independent.