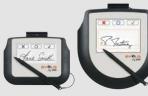

## CAPTURING DIGITAL SIGNATURES

Use Evolis signature pads to digitize your students' signatures:

- Saves a lot of time in document administration.
- Signatures can be included on cards and badges.