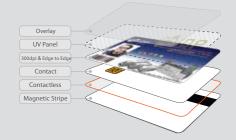

# PRINTING

Print Type Dye-Sublimation
Print Area Edge to Edge
Resolution 300dpi

· Dual Sided Printing Option (with Flipper)

CARD

· Card Feeding Automatic

Card Size
 Card Thickness
 Card Type
 ISO CR80 (54mm x 86mm / 2.12"x 3.38")
 O.38mm (15mil), 0.76mm (30mil)
 PVC, PET, Composite PVC

### **ENCODING OPTIONS**

• Magnetic ISO7811 (Track I, II, III Read/ Write, HiCo/ LoCo), JIS II

· Contact ISO 7816 (ID-1)

Contactless
 MIFARE, ISO 14443 (Type A/B), ISO 15693,

DESFIRE, iCLASS

Full Color Ribbon with Resin Black & Overlay

SOLID series is designed to support a flexible user environment, which makes it easy to choose the correct printer and save money. You can easily add a flipper or laminator, for dual sided printing or laminating, and various encoders such as magnetic stripe, contact and contactless. The enhanced FINE $^{\text{TM}}$  Imaging Technology of the SOLID series enables you to print high quality images. The SOLID series will be a perfect choice for ID, Membership, Access control, Government ID, Healthcare and Banking cards.