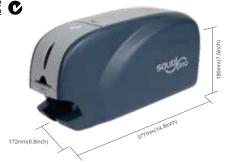

### DIMENSIONS

Millimeter (WxLxH)
 172 x 377 x 190
 Inch (WxLxH)
 6.8 x 14.8 x 7.5

### WEIGHT

Kg/lbs 3.4 / 7.5