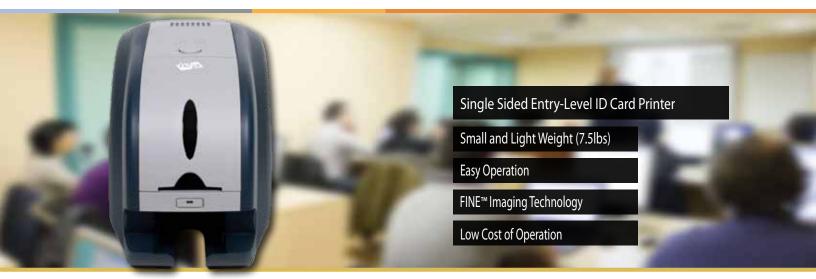

## **Single Sided ID CARD PRINTER**

# **SOLID**-310S

# ENTRY-LEVEL SIMPLEX ID CARD PRINTER FOR SMALL ORGANIZATIONS

IDP's easy to use SMART-310S printer will produce full-color or monochrome cards reliably for years. Its time-tested design provides robust printing speeds, excellent image reproduction and cost savings.

The SMART-310S offers a wide range of optional features including Ethernet, smartcard encoding, and ultra violet (UV) printing. Now small businesses can afford to produce their own ID Cards.

- · Color & Mono Single Side Printing
- Print Speed: 23 sec./card (YMCKO)
- · 300dpi with Edge-to-Edge Printing
- 310S Field Upgradable to 310D
- · LED Button for Front Operation
- · Low Cost Security with UV Printing
- Optional Encoders: MS, Contact & Contactless
- · Optional Flipper (dual-sided printing) & Ethernet